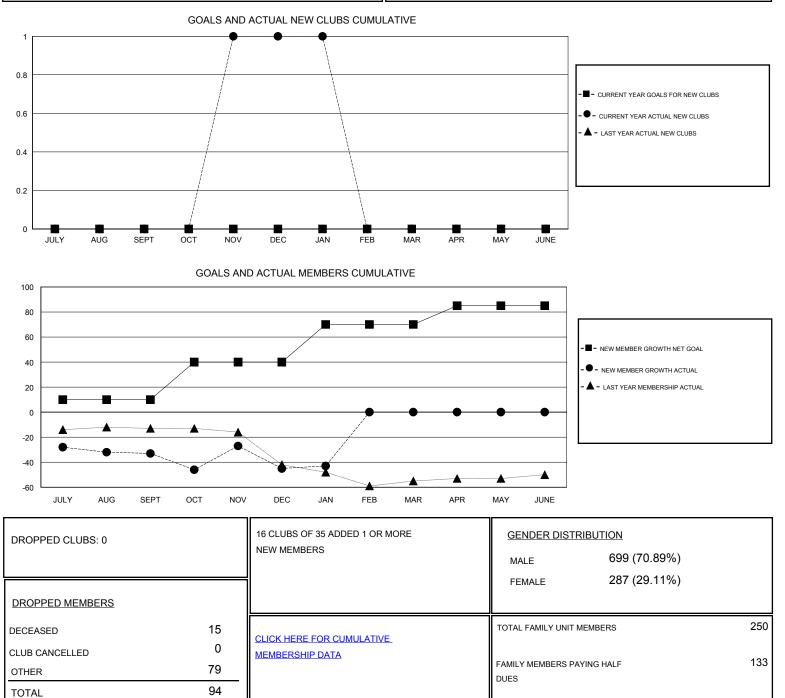

## Cindy Gregg GMT.

| GMT: Cindy (          | Gregg         | LOCATION PENNSYLVANIA |               |                       |                                                                |                                                              |                                                    |
|-----------------------|---------------|-----------------------|---------------|-----------------------|----------------------------------------------------------------|--------------------------------------------------------------|----------------------------------------------------|
| Clubs                 |               |                       |               | Members               |                                                                |                                                              |                                                    |
| RESULTS FOR 2016-2017 |               |                       |               | RESULTS FOR 2016-2017 |                                                                |                                                              |                                                    |
| QUARTER               | NEW CLUB GOAL | NEW CLUBS             | DROPPED CLUBS | QUARTER               | NEW MEMBER GROWTH<br>NET GOAL (not reinstated<br>or transfers) | NEW MEMBER<br>GROWTH ACTUAL (not<br>reinstated or transfers) | DROPPED<br>MEMBERS ACTUAL<br>(including transfers) |
| JULY/AUG/SEPT         | 0             | 0                     | 0             | JULY/AUG/SEPT         | 10                                                             | 11                                                           | 44                                                 |
| OCT/NOV/DEC           | 0             | 1                     | 0             | OCT/NOV/DEC           | 30                                                             | 32                                                           | 44                                                 |
| JAN/FEB/MAR           | 0             | 0                     | 0             | JAN/FEB/MAR           | 30                                                             | 8                                                            | 6                                                  |
| APR/MAY/JUNE          | 0             | 0                     | 0             | APR/MAY/JUNE          | 15                                                             | 0                                                            | 0                                                  |